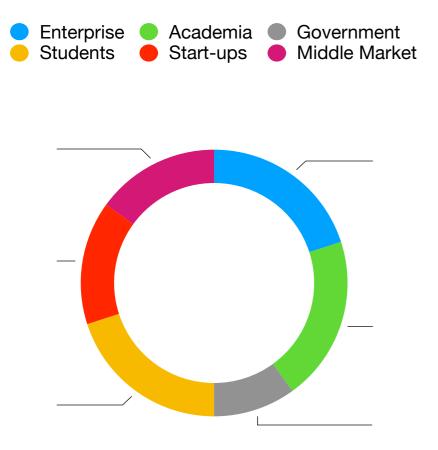

ll offer brand exposure throughout the state of Texas by positioning your company as a **leader** of **innovation** and **technology** across the top industry sectors driving the \$2T+ Texas economy. Investors will contribute to an annual Texas Economic Outlook report for CEOs by CEOs.



- Date: Sept 23rd (6-9pm)
- Location: Shell Energy Stadium
- Attendance: 250
- Format: VIP reception, tours, 2026 World Cup in Texas Presentation



- Date: Sept 24th (9am-5pm)
- Location: Daikin Park (Home of the Astros)
- Attendance: 2000
- Format: Full-day event, innovation exhibits, keynotes, panels and on-field networking



- Date: Sept 25th (All day)
- Location: Houston
- Attendance: N/A
- Format: Open day to explore Houston. Recommended attractions will be available on June 2nd.

### Who Attends





2024 YTexas Summit - Oct 1 at AT&T Stadium | Arlington, TX

### **Event Statistics**

☑ 3,000 executive attendees

☑ 500 high-growth companies

☑10 Focused industry sectors

- ☑ 135 produced interviews/discussions
- ☑ 100 Innovation exhibits



4

### **5 PAST KEYNOTE SPEAKERS**



Drew Pearson Super Bowl Champion



Jim Ross Mayor of Arlington



Nicholas Skytland NASA



Dennis Quaid Actor



General Miles Brown Army Futures Command



Camille Dallas Cowboys Cheerleader



Norman Garza Texas Space Commissioner



Dr. Iris Freemon Dallas College



John Cowen Mayor of Brownsville

### 6 INVESTOR RECEPTION



**JOIN US** for the YTexas Investor reception at Shell Energy Stadium, home of the Houston Dynamo and Dash.

Network with Texas' elite and learn about the resounding impact sports